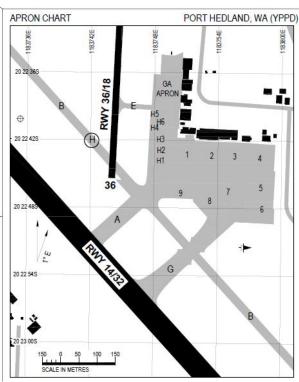

# PHIA Aircraft Parking Form For all non PHIA based and Non RPT Aircraft Effective July 2022

| Runway/Taxiway Apron | PCN/Restrictions                                                 |
|----------------------|------------------------------------------------------------------|
| *Runway14/32         | 39/F/A/1200 (174PSI)T                                            |
| Runway 18/36         | 8/F/A/550 (80PSI)U Not ABV 5,700KG                               |
| ALPHA                | 39/F/A/1200 (174PSI)T                                            |
| BRAVO                | Below 20,00kg only                                               |
| CHARLIE              | Below 20,00kg only                                               |
| DELTA                | Below 20,00kg only                                               |
| ECHO                 | 8/F/A/550 (80PSI)U Not ABV 5,700KG                               |
| FOXTROT              | Below 20,00kg only                                               |
| GOLF                 | 39/F/A/1200 (174PSI)T                                            |
| RPT APRON Bays (1-9) | By approval only with this form                                  |
| GA APRON             | 8/F/A/550 (80PSI)U Not ABV 5,700KG                               |
| HELIPADS 1, 2 & 3    | Max Rotor diameter – 20m, allocated by PHIA                      |
| HELIPADS             | Max rotor diameter 13m, max size AS350 (equivalent), Vacant use. |

#### PARKING POSITION INFORMATION

| STAND  | CO-ORDINATES               | ELEV (ft) | CAPACITY       | HYDRANT<br>FUEL | DOCKING<br>SYSTEM |
|--------|----------------------------|-----------|----------------|-----------------|-------------------|
| 1      | 20 22 42 72S 11B 37 51 44E | 27        | A321/B738      | NIL             | NIL               |
| 2      | 20 22 42 81S 118 37 53.66E | 25<br>24  | A321/B738      | NIL             | NIL               |
| 3      | 20 22 42.91S 118 37 55.88E | 24        | A321/B738      | NIL             | NIL               |
| 4      | 20 22 43.01S 118 37 58.10E | 22        | A321/B738      | NIL             | NIL               |
| 5      | 20 22 46.14S 118 37 58.57E | 23        | A321/B738      | NIL             | NIL               |
| 6      | 20 22 48 31S 118 37 58 47E | 24        | A321/B738      | NIL             | NIL               |
| 7      | 20 22 45.96S 118 37 54.49E | 25<br>25  | A320/B738      | NIL             | NIL               |
| 7A     | 20 22 46.91S 118 37 55.41E | 25        | A320/B738      | NIL             | NIL               |
| 8      | 20 22 46.71S 118 37 52.74E | 27<br>27  | A124/B744      | NIL             | NIL               |
| BA.    | 20 22 47.83S 118 37 53.83E | 27        | A124/B744      | NIL             | NIL               |
| 9      | 20 22 46.84S 118 37 50.26E | 29<br>29  | A321/B738/C130 | NIL             | NIL               |
| H1/H1A | 20 22 43.74S 118 37 48.74E | 29        | S92            | NIL             | NIL               |
| H2     | 20 22 42.81S 118 37 48.79E | 28<br>28  | S92            | NIL             | NIL               |
| H2A    | 20 22 42 22S 118 37 48.81E |           | S92            | NIL             | NIL               |
| H3     | 20 22 41.85S 118 37 48.41E | 28        | S92            | NIL             | NIL               |
| H4     | 20 22 40.90S 118 37 47.87E | 27<br>27  | AS55/B06       | NIL             | NIL               |
| H5     | 20 22 40.05S 118 37 47.92E |           | AS55/B06       | NIL             | NIL               |
| H6     | 20 22 40.50S 118 37 48.45E | 28        | AS55/B06       | NIL             | NIL               |
|        |                            |           |                |                 |                   |