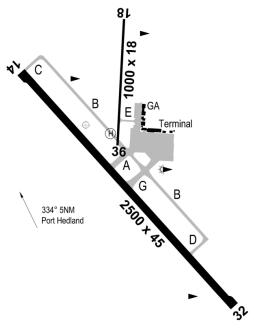

# PHIA Aircraft Parking Form For all non PHIA based and Non RPT Aircraft Effective July 2022

| Runway/Taxiway Apron | PCN/Restrictions                                                 |
|----------------------|------------------------------------------------------------------|
| *Runway14/32         | 39/F/A/1200 (174PSI)T                                            |
| Runway 18/36         | 8/F/A/550 (80PSI)U Not ABV 5,700KG                               |
| ALPHA                | 39/F/A/1200 (174PSI)T                                            |
| BRAVO                | Below 20,00kg only                                               |
| CHARLIE              | Below 20,00kg only                                               |
| DELTA                | Below 20,00kg only                                               |
| ECHO                 | 8/F/A/550 (80PSI)U Not ABV 5,700KG                               |
| FOXTROT              | Below 20,00kg only                                               |
| GOLF                 | 39/F/A/1200 (174PSI)T                                            |
| RPT APRON Bays (1-9) | By approval only with this form                                  |
| GA APRON             | 8/F/A/550 (80PSI)U Not ABV 5,700KG                               |
| HELIPADS 1, 2 & 3    | Max Rotor diameter – 20m, allocated by PHIA                      |
| HELIPADS             | Max rotor diameter 13m, max size AS350 (equivalent), Vacant use. |

\*All Aircraft above 20,000kg must make turns at Runway ends only Minimum speed maximum radius.

#### PARKING POSITION INFORMATION

| STAND  | CO-ORDINATES               | ELEV (ft) | CAPACITY       | HYDRANT<br>FUEL | DOCKING<br>SYSTEM |
|--------|----------------------------|-----------|----------------|-----------------|-------------------|
| 1      | 20 22 42 72S 11B 37 51 44E | 27        | A321/B738      | NIL             | NIL               |
| 2      | 20 22 42 81S 118 37 53.66E | 25<br>24  | A321/B738      | NIL             | NIL               |
| 3      | 20 22 42.91S 118 37 55.88E | 24        | A321/B738      | NIL             | NIL               |
| 4      | 20 22 43.01S 118 37 58.10E | 22        | A321/B738      | NIL             | NIL               |
| 5      | 20 22 46.14S 118 37 58.57E | 23        | A321/B738      | NIL             | NIL               |
| 6      | 20 22 48 31S 118 37 58 47E | 24        | A321/B738      | NIL             | NIL               |
| 7      | 20 22 45.96S 118 37 54.49E | 25<br>25  | A320/B738      | NIL             | NIL               |
| 7A     | 20 22 46.91S 118 37 55.41E | 25        | A320/B738      | NIL             | NIL               |
| 8      | 20 22 46.71S 118 37 52.74E | 27<br>27  | A124/B744      | NIL             | NIL               |
| BA.    | 20 22 47.83S 118 37 53.83E | 27        | A124/B744      | NIL             | NIL               |
| 9      | 20 22 46.84S 118 37 50.26E | 29<br>29  | A321/B738/C130 | NIL             | NIL               |
| H1/H1A | 20 22 43.74S 118 37 48.74E | 29        | S92            | NIL             | NIL               |
| H2     | 20 22 42.81S 118 37 48.79E | 28<br>28  | S92            | NIL             | NIL               |
| H2A    | 20 22 42 22S 118 37 48.81E |           | S92            | NIL             | NIL               |
| H3     | 20 22 41.85S 118 37 48.41E | 28        | S92            | NIL             | NIL               |
| H4     | 20 22 40.90S 118 37 47.87E | 27<br>27  | AS55/B06       | NIL             | NIL               |
| H5     | 20 22 40.05S 118 37 47.92E |           | AS55/B06       | NIL             | NIL               |
| H6     | 20 22 40.50S 118 37 48.45E | 28        | AS55/B06       | NIL             | NIL               |
|        |                            |           |                |                 |                   |